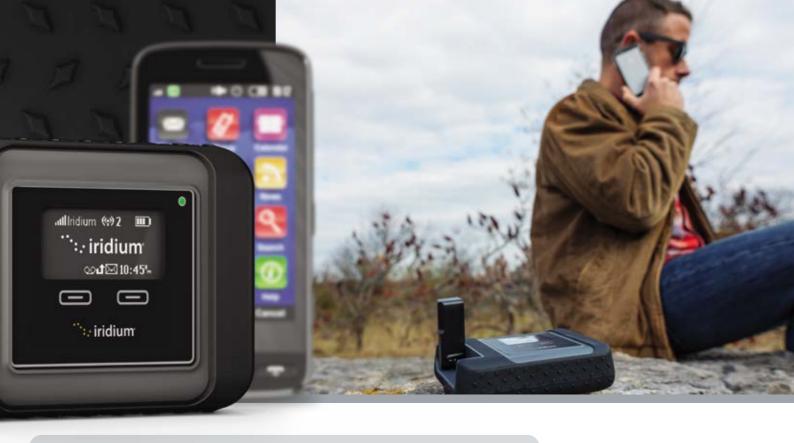

# Simple

Iridium GO! enables satellite connectivity for your mobile devices where terrestrial networks cannot. Simply flip up the integrated antenna and the battery-powered unit connects quickly and automatically to the Iridium LEO satellite constellation to create an anywhere Wi-Fi hotspot within approximately a 30.5 meter (100 foot) radius. You can easily connect and operate multiple devices within this area using the Iridium GO! application.

## Mobile

You can take Iridium GO! anywhere. It's small enough to fit in your pocket and, like other Iridium devices, tough enough to withstand rain, sand, dust and rough use. It can be carried, easily stowed in your backpack, or mounted in vehicles, aircraft and boats for mobile applications.