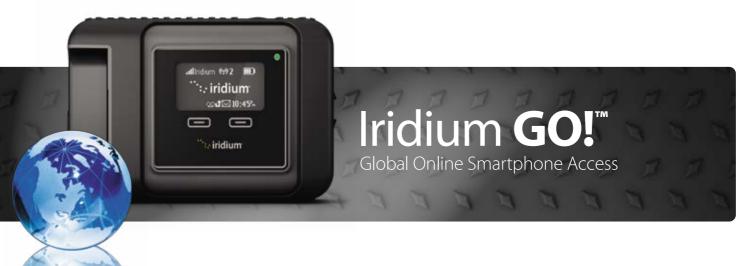

# Take personal communications further

Iridium GO!™ is unlike anything the world has seen before. Powered by the world's furthest reaching network, this compact, rugged and portable unit dramatically extends the capabilities of any smartphone, laptop or tablet by creating a satellite-backed Wi-Fi hotspot – anywhere on the planet.

# Transform your smartphone

Iridium GO! instantly transforms your trusted device into a global communications powerhouse. For corporate climbers and weekend warriors, individuals, enterprises or governments, for anyone who is on the move, out of range or off the grid – by land or at sea – Iridium GO! enables reliable voice and data capabilities for your smartphone or up to 5 mobile devices.