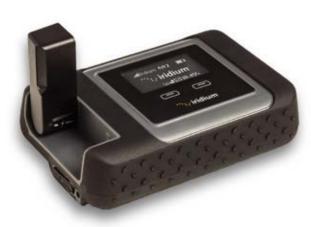

# Simple

Iridium GO! enables satellite connectivity for your mobile devices where terrestrial networks cannot. Simply flip up the integrated antenna and the battery-powered unit connects quickly and automatically to the Iridium LEO satellite constellation to create an anywhere Wi-Fi hotspot within approximately a 30.5 meter (100 foot) radius. You can easily connect and operate multiple devices within this area using the Iridium GO! application.

## Mobile

You can take Iridium GO! anywhere. It's small enough to fit in your pocket and, like other Iridium devices, tough enough to withstand rain, sand, dust and rough use. It can be carried, easily stowed in your backpack, or mounted in vehicles, aircraft and boats for mobile applications.

# Dimensions:

• 4.5"x 3.25" x 1.25"

# Easy to Use:

- Stable, lay-flat design
- Flip up antenna
- Built-in menu/status display